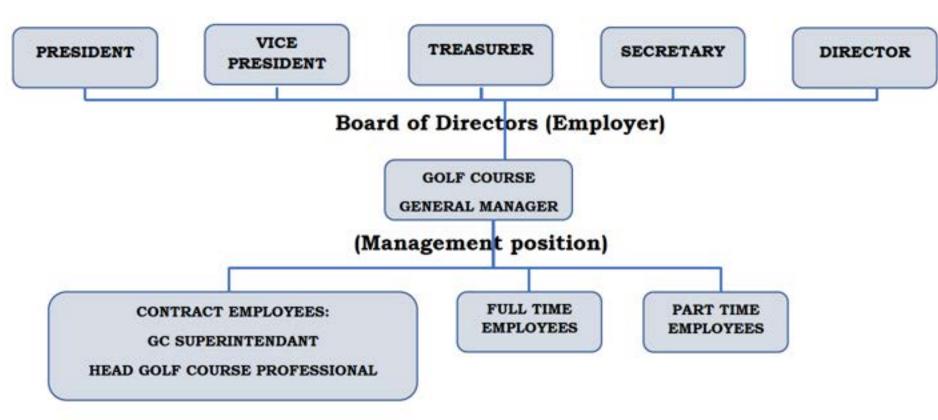

- o **Finance Committee:** Bill stated that Greg will go over this during the Treasurer's report.
- Organizational Chart: (SEE EXHIBIT D)

- o Cost to Association for February 21, 2023 Meeting: The cost of this meeting including mailing and attorneys fees and costs was just under \$7,000.
- Vice President's Report: Paul Ballman reported the following:
  - o **Plumbing Issues at the Clubhouse:** Paul reported that we have had a lot of ongoing problems with the plumbing. The plumbers have busted up both the mens and womens rooms downstairs. There was concrete in the lines, which were replaced. The issue remained, so they have continued scoping and repairing issues that have been identified. There are two areas in the pipes under the cart barn that are sagging, so we are replacing the pipe under the cart barn. We hope to have it completed by the end of the week.
  - o **Air Conditioning Issues at the Clubhouse:** Paul reported that the AC is aging, and we will have to replace it. Paul met with 7 AC companies two weeks ago. Out of the 7, he has only received 2 quotes. One was for \$27k and one was for \$49k. Paul will continue to reach out to the other companies to obtain the bids.
- Treasurer's Report: Gregory Ogorek reported the following:
  - Reimbursement Research, Verification and Vote: Greg reported that all of the receipts and reimbursement requests were reviewed and verified. There were various items including: liquor purchases, FaceBook advertising fees, InMotion, Verizon services, Zoom, Google domains, a new bag rack for the Pro Shop, and some new equipment. The total amount due is \$10,365.22, minus cash back rewards of \$20.82, for a final reimbursement amount of \$10,344.40 for Joe Weeks. Greg is confident that the charges are legitimate, and have appropriate documentation. The reimbursement will be split into two separate checks, to be sure that the funds come from the appropriate accounts.