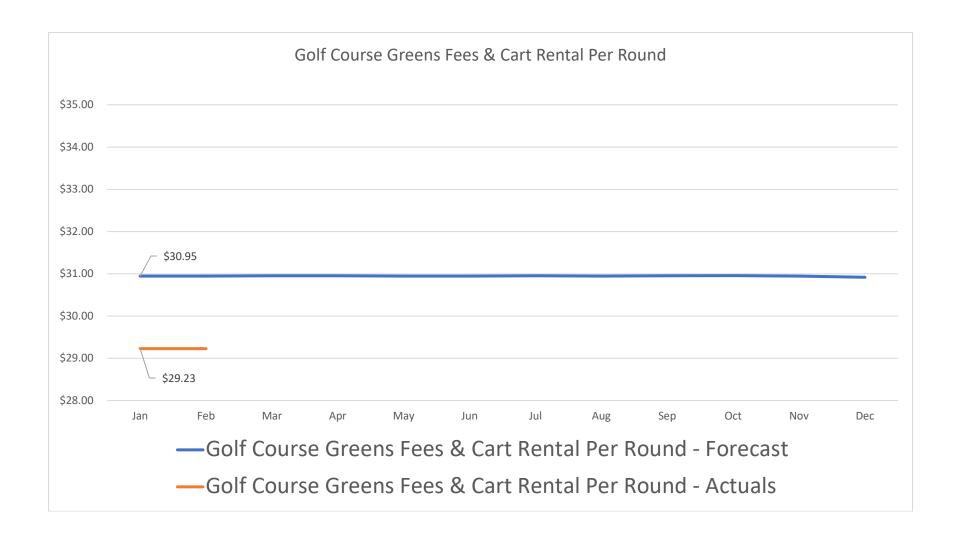

|                                                  | Fav      | Jan<br>/(Unfav) |
|--------------------------------------------------|----------|-----------------|
| Golf Rounds                                      |          | 383             |
| Golf Course Greens Fees & Cart Rental /per round | \$       | (1.72)          |
| Pro Shop /per round                              | \$<br>\$ | (0.67)          |
| Food & Beverage /per round                       | \$       | (0.04)          |
| Total Golf Couse Income /per round               | \$       | (0.97)          |
| Ordinary Income/Expense                          |          |                 |
| Income                                           |          |                 |
| 43100 · Golf Course Membership Fees              | \$       | 2,392           |
| 43110 · Golf Course Greens Fees                  | \$       | (4,292)         |
| 43120 · Golf Cart Rentals                        | \$       | 12,132          |
| 43130 · Driving Range Fees                       | \$       | (1,813)         |
| 43140 · Golf Club Rentals                        | \$       | (268)           |
| 43150 · Golf Services Coaching/Training          | \$       | (247)           |
| 43160 · GC Food & Beverage                       | \$<br>\$ | 2,007           |
| Total 43180 · Golf Course Event Services         | \$       | 2,882           |
| 43200 · Pro Shop Retail - Hard Goods             | \$       | 1,060           |
| <u>-</u>                                         | \$<br>\$ |                 |
| 43300 · Pro Shop Retail - Soft Goods             |          | 1,349           |
| Total Golf Couse Income                          | \$       | 15,201          |