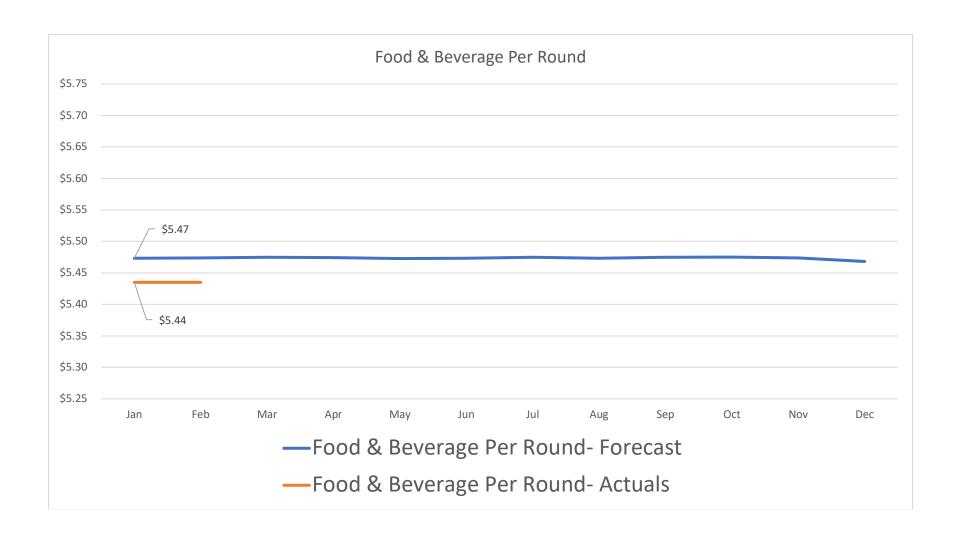

|                                                  | Fav      | Jan<br>/(Unfav) |
|--------------------------------------------------|----------|-----------------|
| Golf Rounds                                      |          | 383             |
| Golf Course Greens Fees & Cart Rental /per round | \$       | (1.72)          |
| Pro Shop /per round                              | \$<br>\$ | (0.67)          |
| Food & Beverage /per round                       | \$       | (0.04)          |
| Total Golf Couse Income /per round               | \$       | (0.97)          |
| Ordinary Income/Expense                          |          |                 |
| Income                                           |          |                 |
| 43100 · Golf Course Membership Fees              | \$       | 2,392           |
| 43110 · Golf Course Greens Fees                  | \$       | (4,292)         |
| 43120 · Golf Cart Rentals                        | \$       | 12,132          |
| 43130 · Driving Range Fees                       | \$       | (1,813)         |
| 43140 · Golf Club Rentals                        | \$       | (268)           |
| 43150 · Golf Services Coaching/Training          | \$       | (247)           |
| 43160 · GC Food & Beverage                       | \$<br>\$ | 2,007           |
| Total 43180 · Golf Course Event Services         | \$       | 2,882           |
| 43200 · Pro Shop Retail - Hard Goods             | \$       | 1,060           |
| <u>-</u>                                         | \$<br>\$ |                 |
| 43300 · Pro Shop Retail - Soft Goods             |          | 1,349           |
| Total Golf Couse Income                          | \$       | 15,201          |