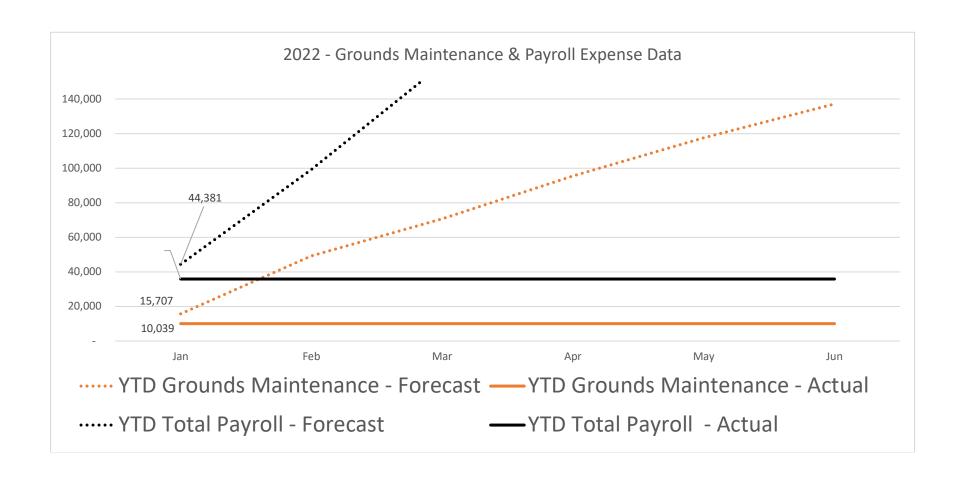

|                                       | Jan    | Feb    | Mar     |
|---------------------------------------|--------|--------|---------|
| YTD Grounds Maintenance -<br>Forecast | 15,707 | 49,246 | 70,654  |
| YTD Grounds Maintenance - Actual      | 10,039 | 10,039 | 10,039  |
| YTD Total Payroll - Forecast          | 44,381 | 99,246 | 160,009 |
| YTD Total Payroll - Actual            | 35,860 | 35,860 | 35,860  |