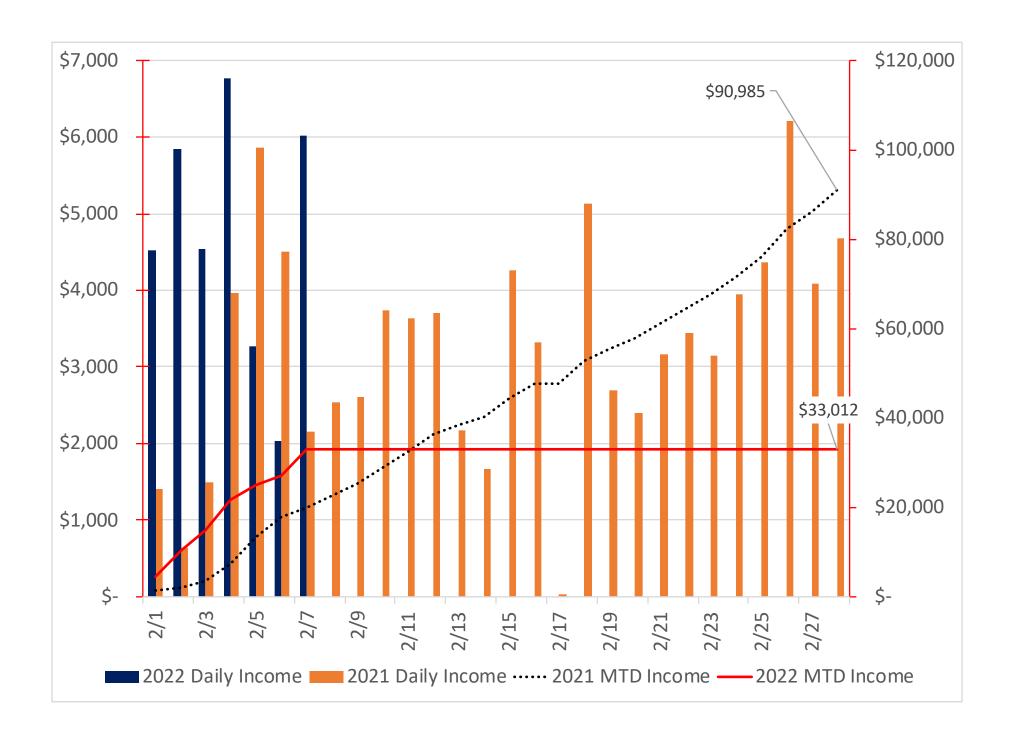

#### **Reports of Officers:**

**<u>President's Report</u>**- Joe Weeks provided a review and update on the below items:

- Monthly Revenue Key Performance Indicator review for January 2022 and February 2022 MTD
- Update on Food Vendor
- Golf Course Maintenance Equipment Update
  - o Toro Reelmaster 5510D
  - o Imnants Shockwave 210
  - o Boar Update and Mitigation Steps
  - o Golf Operations Software Transition to Fore Up
- Supporting our #1 Priority in 2022 Top Line Revenue
  - o Growth
  - o Round Expansion
  - o New Lines of Revenue
  - o Enhanced Golfer Experience
  - o Transition to ForeUp annual cost savings.

- January 31, 2022 & MTD February Cash on hand
- 2021 Year End Profit & Loss Statement Review
- January 2022 Revenue Overview
- January 2022 KPI Review
- January 2022 Revenue Variance Review
- January Check Signing Detail