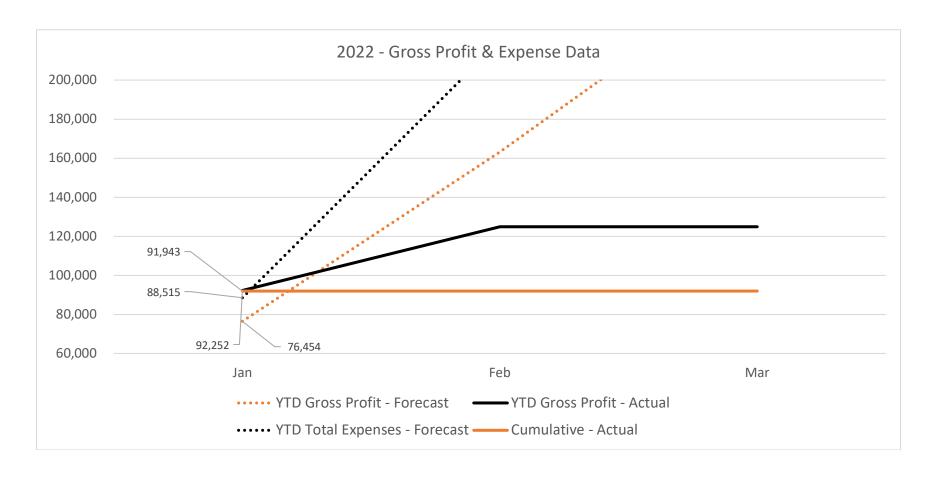

|                                                                      | Current Month |           |          |            |               | Year to Date                    |          |           |          |            |          |                                 |
|----------------------------------------------------------------------|---------------|-----------|----------|------------|---------------|---------------------------------|----------|-----------|----------|------------|----------|---------------------------------|
|                                                                      | 20            | 22 Budget | 202      | 22 Actuals | 2022 Variance |                                 | 20       | 22 Budget | 202      | 22 Actuals |          | 2 Variance                      |
| 42100 · HOA Annual Fees                                              | \$            | 267,036   | \$       |            | <u>Fa</u>     | <u>v / (Unfav)</u><br>(267,036) | \$       | 267,036   | \$       |            |          | <u>v / (Unfav)</u><br>(267,036) |
| 43000 · Golf Course Income                                           | \$            | 88,947    | \$       | 104,148    | \$            | 15,201                          | \$       | 88,947    | \$       | 104,148    | \$       | 15,201                          |
| Total Income                                                         | <u>\$</u>     | 355,983   | \$       | 104,148    |               | (251,835)                       | \$       | 355,983   | \$       | 104,148    |          | (251,835)                       |
| Total COGS                                                           | \$            | 12,492    | \$       | 11,897     | \$            | 596                             | \$       | 12,492    | \$       | 11,897     | \$       | 596                             |
| Gross Profit                                                         | <u>\$</u>     | 343,490   | \$       | 92,252     |               | (251,239)                       | \$       | 343,490   | \$       | 92,252     |          | (251,239)                       |
|                                                                      | Φ             | 343,470   | Φ        | 72,232     | Φ             | (231,237)                       | Ф        | 343,470   | Φ        | 72,232     | Ф        | (231,237)                       |
| Expense 55010 · GC Advertising & Marketing                           | ø             | 1,644     | <b>P</b> |            | Φ             | 1,644                           | <b>C</b> | 1,644     | <b>C</b> |            | <b>C</b> | 1,644                           |
| 55020 · GC Advertising & Marketing<br>55020 · GC Leased Equipment    | \$<br>\$      | 1,644     | \$<br>\$ | 12,952     | \$<br>\$      | (369)                           | \$<br>\$ | 1,644     | \$<br>\$ | 12,952     | \$<br>\$ | (369)                           |
| 55020 GC Leased Equipment<br>55025 - GC Equip Purc-To be Capitalized | \$<br>\$      | 12,562    | \$       | 828        | \$            | (828)                           | \$       | 12,562    | \$       | 828        | \$       | (828)                           |
| 55030 · GC Grounds Maintenance                                       | \$            | 15,707    | \$       | 10,039     | \$            | 5,668                           | \$<br>\$ | 15,707    | \$       | 10,039     | \$       | 5,668                           |
| 55040 · GC Building Repair/Maintenance                               | \$            | 1,733     | \$       | 8,320      | \$            | (6,587)                         | \$       | 1,733     | \$       | 8,320      | \$       | (6,587)                         |
| 55050 · GC Equip Repair/Maint                                        | \$            | 1,644     | \$       | 1,878      | \$            | (234)                           | \$       | 1,644     | \$       | 1,878      | \$       | (234)                           |
| 55060 · GC Payroll & Benefits Expense                                | \$            | 44,381    | \$       | 35,860     | \$            | 8,521                           | \$       | 44,381    | \$       | 35,860     | \$       | 8,521                           |
| 55070 · GC Professional Fees                                         | \$            | 1,078     | \$       | 4,941      | \$            | (3,863)                         | \$       | 1,078     | \$       | 4,941      | \$       | (3,863)                         |
| 55080 · GC Utilities                                                 | \$            | 3,287     | \$       | 4,561      | \$            | (1,274)                         | \$       | 3,287     | \$       | 4,561      | \$       | (1,274)                         |
| 55090 · GC Other Operating Expenses                                  | \$            | 1,857     | \$       | 4,271      | \$            | (2,414)                         | \$       | 1,857     | \$       | 4,271      | \$       | (2,414)                         |
| 55100 · GC Insurance Expense                                         | \$            | 4,602     | \$       | 8,293      | \$            | (3,691)                         | \$       | 4,602     | \$       | 8,293      | \$       | (3,691)                         |
| <b>Total Golf Course Operating Expenses</b>                          | \$            | 88,515    | \$       | 91,943     | \$            | (3,428)                         | \$       | 88,515    | \$       | 91,943     | \$       | (3,428)                         |
| 60100 · HOA CAM - Gazebo Maintenance                                 | \$            | 83        | \$       | -          | \$            | 83                              | \$       | 83        | \$       | -          | \$       | 83                              |
| 60200 · HOA CAM - Sprinkler System                                   | \$            | 67        | \$       | -          | \$            | 67                              | \$       | 67        | \$       | -          | \$       | 67                              |
| 60300 · HOA CAM-Dolphin Pk/Tennis Ct                                 | \$            | 125       | \$       | -          | \$            | 125                             | \$       | 125       | \$       | -          | \$       | 125                             |
| 60400 · HOA CAM - Lights                                             | \$            | 104       | \$       | -          | \$            | 104                             | \$       | 104       | \$       | -          | \$       | 104                             |
| 60510 · HOA CAM-Maint Comm Areas                                     | \$            | 583       | \$       | -          | \$            | 583                             | \$       | 583       | \$       | -          | \$       | 583                             |
| 61011 · HOA Admin - Welcome Wagon                                    | \$            | 83        | \$       | -          | \$            | 83                              | \$       | 83        | \$       | -          | \$       | 83                              |
| 61012 · HOA Admin - Community Events                                 | \$            | 333       | \$       | -          | \$            | 333                             | \$       | 333       | \$       | -          | \$       | 333                             |
| 61016 · HOA Admin - Work Group                                       | \$            | 8         | \$       | -          | \$            | 8                               | \$       | 8         | \$       | -          | \$       | 8                               |
| 61030 · HOA Admin - Bank Charges                                     | \$            | 33        | \$       | -          | \$            | 33                              | \$       | 33        | \$       | -          | \$       | 33                              |
| 61072 · HOA Admin - Insurance                                        | \$            | 167       | \$       | -          | \$            | 167                             | \$       | 167       | \$       | -          | \$       | 167                             |
| 61090 · HOA Admin - TCB Prop Mgmt                                    | \$            | 1,250     | \$       | -          | \$            | 1,250                           | \$       | 1,250     | \$       | -          | \$       | 1,250                           |
| 61110 · HOA Admin - Office Expense                                   | \$            | 521       | \$       | -          | \$            | 521                             | \$       | 521       | \$       | -          | \$       | 521                             |
| 61132 · HOA Admin - Legal Services                                   | \$            | 833       | \$       | -          | \$            | 833                             | \$       | 833       | \$       | -          | \$       | 833                             |
| <b>Total HOA Operating Expenses</b>                                  | \$            | 4,192     | \$       | -          | \$            | 4,192                           | \$       | 4,192     | \$       | -          | \$       | 4,192                           |
| Total Expense                                                        | \$            | 92,707    | \$       | 91,943     | \$            | 764                             | \$       | 92,707    | \$       | 91,943     | \$       | 764                             |
| Total Other Income                                                   | \$            | 436       | \$       | 8          | \$            | 428                             | \$       | 436       | \$       | 8          | \$       | 428                             |
| Total Other Expense                                                  | \$            | -         | \$       | -          | \$            |                                 | \$       | -         | \$       | -          | \$       | -                               |
| Net Income                                                           | \$            | 251,220   | \$       | 317        | \$            | 250,903                         | \$       | 251,220   | \$       | 317        | \$       | 250,903                         |
| HOA Net Income                                                       | \$            | 262,976   | \$       | -          | \$            | 262,976                         | \$       | 262,844   | \$       | -          | \$       | 262,844                         |
| Golf Course Net Income                                               | \$            | (11,756)  | \$       | 317        | \$            | (12,073)                        | \$       | (11,625)  | \$       | 317        | \$       | (11,941)                        |

|                               | Jan    | Feb     | Mar     |
|-------------------------------|--------|---------|---------|
| YTD Gross Profit – Forecast   | 76,454 | 163,199 | 257,607 |
| YTD Gross Profit – Actual     | 92,252 | 124,887 | 124,887 |
| YTD Total Expenses – Forecast | 88,515 | 220,084 | 365,731 |
| YTD Total Expenses – Actual   | 91,943 | 91,943  | 91,943  |