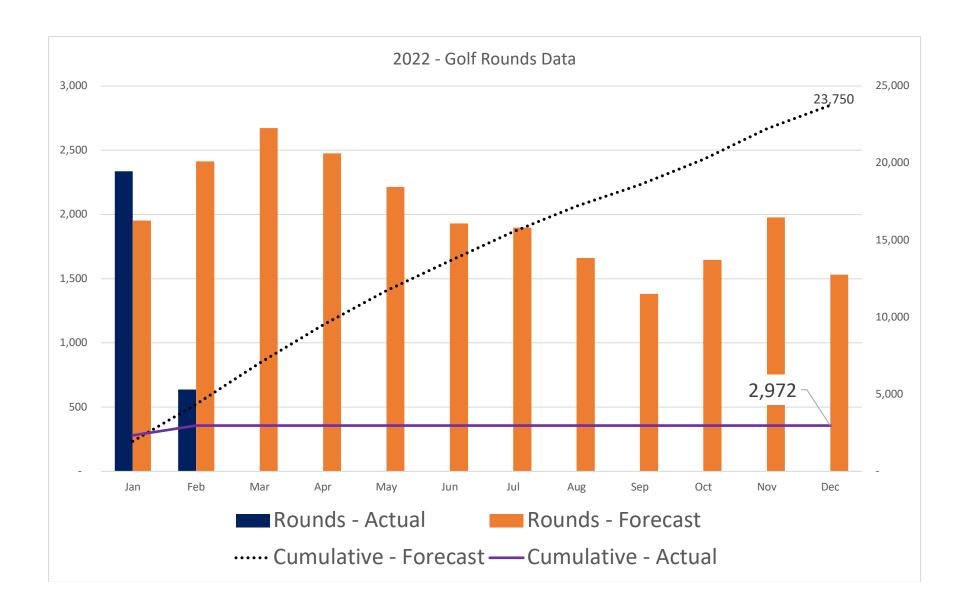

|                               | Jan    | Feb     | Mar     |
|-------------------------------|--------|---------|---------|
| YTD Gross Profit – Forecast   | 76,454 | 163,199 | 257,607 |
| YTD Gross Profit – Actual     | 92,252 | 124,887 | 124,887 |
| YTD Total Expenses – Forecast | 88,515 | 220,084 | 365,731 |
| YTD Total Expenses – Actual   | 91,943 | 91,943  | 91,943  |

|                                                  | Fav      | Jan<br>/(Unfav) |
|--------------------------------------------------|----------|-----------------|
| Golf Rounds                                      |          | 383             |
| Golf Course Greens Fees & Cart Rental /per round | \$       | (1.72)          |
| Pro Shop /per round                              | \$<br>\$ | (0.67)          |
| Food & Beverage /per round                       | \$       | (0.04)          |
| Total Golf Couse Income /per round               | \$       | (0.97)          |
| Ordinary Income/Expense                          |          |                 |
| Income                                           |          |                 |
| 43100 · Golf Course Membership Fees              | \$       | 2,392           |
| 43110 · Golf Course Greens Fees                  | \$       | (4,292)         |
| 43120 · Golf Cart Rentals                        | \$       | 12,132          |
| 43130 · Driving Range Fees                       | \$       | (1,813)         |
| 43140 · Golf Club Rentals                        | \$       | (268)           |
| 43150 · Golf Services Coaching/Training          | \$       | (247)           |
| 43160 · GC Food & Beverage                       | \$<br>\$ | 2,007           |
| Total 43180 · Golf Course Event Services         | \$       | 2,882           |
| 43200 · Pro Shop Retail - Hard Goods             | \$       | 1,060           |
| <u>-</u>                                         | \$<br>\$ |                 |
| 43300 · Pro Shop Retail - Soft Goods             |          | 1,349           |
| Total Golf Couse Income                          | \$       | 15,201          |