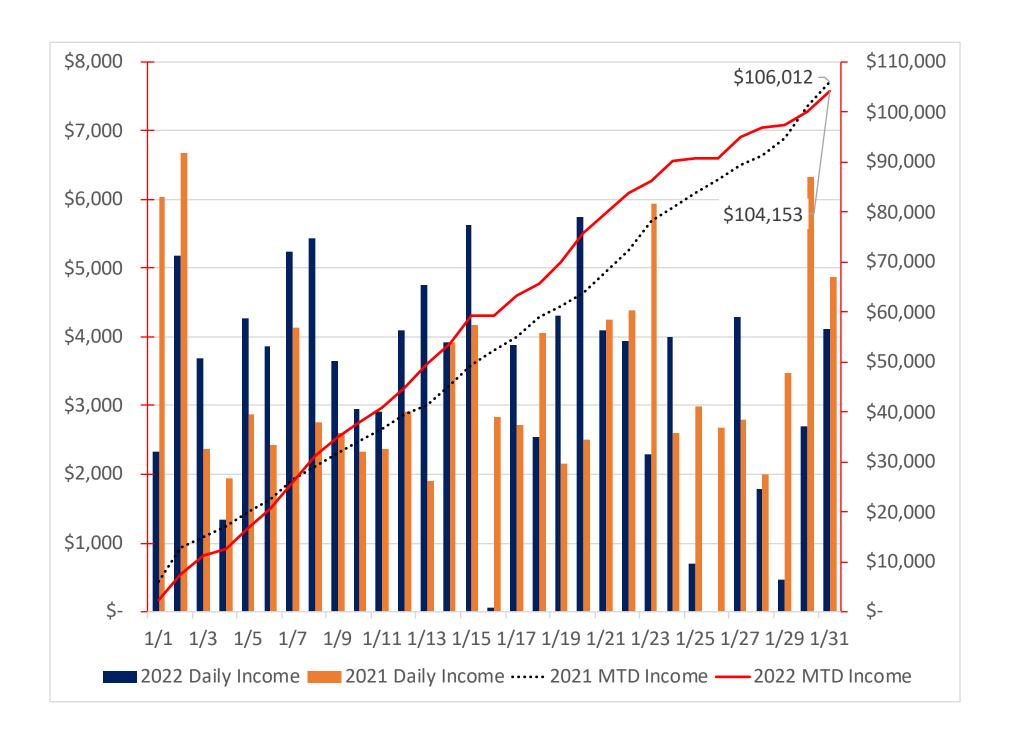

#### **Reports of Officers:**

**<u>President's Report</u>**- Joe Weeks provided a review and update on the below items:

- Monthly Revenue Key Performance Indicator review for January 2022 and February 2022 MTD
- Update on Food Vendor
- Golf Course Maintenance Equipment Update
  - o Toro Reelmaster 5510D
  - o Imnants Shockwave 210
  - o Boar Update and Mitigation Steps
  - o Golf Operations Software Transition to Fore Up
- Supporting our #1 Priority in 2022 Top Line Revenue
  - o Growth
  - o Round Expansion
  - o New Lines of Revenue
  - o Enhanced Golfer Experience
  - o Transition to ForeUp annual cost savings.

- January 31, 2022 & MTD February Cash on hand
- 2021 Year End Profit & Loss Statement Review
- January 2022 Revenue Overview
- January 2022 KPI Review
- January 2022 Revenue Variance Review
- January Check Signing Detail